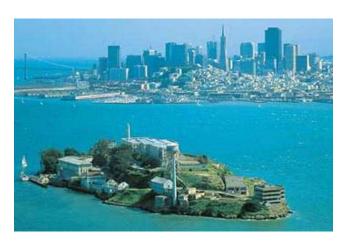

Partial View of San Francisco Skyline & Bay Bridge

San Francisco Bay Cruise Passing Below Golden Gate Bridge

Tourists at Fisherman's Wharf

Alcatraz Island, Site of the Movie 'The Rock'

Typical San Francisco Cable Car