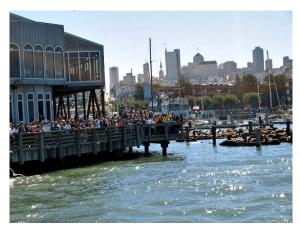

Partial View of San Francisco Skyline & Bay Bridge

San Francisco Bay Cruise Passing Below Golden Gate Bridge

Tourists at Fisherman's Wharf

Alcatraz Island, Site of the Movie 'The Rock'

Typical San Francisco Cable Car