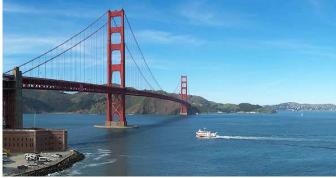

Partial View of San Francisco Skyline & Bay Bridge

San Francisco Bay Cruise Passing Below Golden Gate Bridge

Tourists at Fisherman's Wharf

Alcatraz Island, Site of the Movie 'The Rock'

Typical San Francisco Cable Car