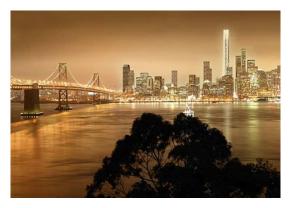

Partial View of San Francisco Skyline & Bay Bridge

San Francisco Bay Cruise Passing Below Golden Gate Bridge

Tourists at Fisherman's Wharf

Alcatraz Island, Site of the Movie 'The Rock'

Typical San Francisco Cable Car