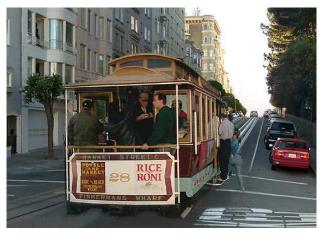

Partial View of San Francisco Skyline & Bay Bridge

San Francisco Bay Cruise Passing Below Golden Gate Bridge

Tourists at Fisherman's Wharf

Alcatraz Island, Site of the Movie 'The Rock'

Typical San Francisco Cable Car